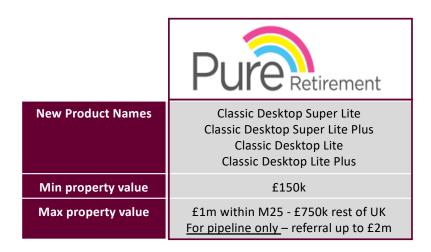

## **PURE'S NEW DESKTOP VALUATION PRODUCTS**



### **New Desktop Valuation Products are now available for our Classic plans**

ensuring business can continue to flow in the current environment



#### **New Desktop Products**

- New business Desktop valuation products available for LTV tiers 1-4 (Super Lite, Super Lite Plus, Lite, Lite Plus)
- Pipeline Desktop valuations available for LTV tiers 1-5 (Super Lite, Super Lite Plus, Lite, Lite Plus, Midi)
- Full rates are to be confirmed shortly by Rothesay. LTVs remain unchanged (no haircut applied)
- · Criteria will remain as per our existing Classic criteria unless stated overleaf
- Pure will not apply any "haircut" to property value or apply a retention to funds requested
- Physical valuations <u>will not</u> be required post completion.

### **Existing products**

- All existing Classic plans will be closed to new KFIs from 22<sup>nd</sup> April with applications needing to reach us by 4pm 22<sup>th</sup> April.
- If you have an